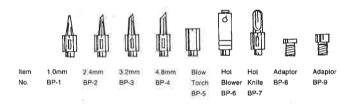

Replacement tips are available in a variety of size shapes for any soldering application.

Two special no. BP-8 and BP-9 adaptor will allow tips to be used on Portasol tool box model (BP-9) and orange Portasol butone soldering iron (BP-8) as shown in the chart bolow: