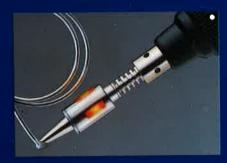

# Soldering Iron & Torch

- cordless and refillable
- rugged aluminum body
- even-flow valve for uniform flame

### as a soldering iron

- prevents leakage current to sensitive circuits
- adjustable tip temperatures up to 575° C (1067° F)
- up to 100 minutes of continuous soldering per refill

READ SAFETY PRECAUTIONS ON REVERSE BEFORE OPERATING