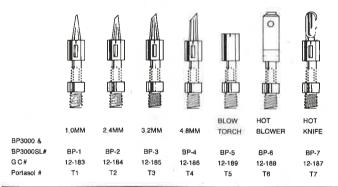

Replacement tips are available in a variety of size shapes for any soldering application.

Two special no. BP-8 and BP-9 adaptor will allow tips to be used on Portasol tool box model (BP-9) and orange Portasol butone soldering iron (BP-8) as shown in the chart bolow: