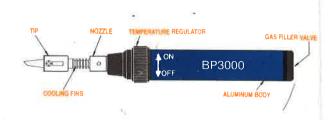

| SPECIFICATIONS                                                                                                                                                                                                                                                                                                                                                                                                                                                                                                                                                                                                                                                                                                                                                                                                                                                                                                                                                                                                                                                                                                                                                                                                                                                                                                                                                                                                                                                                                                                                                                                                                                                                                                                                                                                                                                                                                                                                                                                                                                                                                                                 |                 |
|--------------------------------------------------------------------------------------------------------------------------------------------------------------------------------------------------------------------------------------------------------------------------------------------------------------------------------------------------------------------------------------------------------------------------------------------------------------------------------------------------------------------------------------------------------------------------------------------------------------------------------------------------------------------------------------------------------------------------------------------------------------------------------------------------------------------------------------------------------------------------------------------------------------------------------------------------------------------------------------------------------------------------------------------------------------------------------------------------------------------------------------------------------------------------------------------------------------------------------------------------------------------------------------------------------------------------------------------------------------------------------------------------------------------------------------------------------------------------------------------------------------------------------------------------------------------------------------------------------------------------------------------------------------------------------------------------------------------------------------------------------------------------------------------------------------------------------------------------------------------------------------------------------------------------------------------------------------------------------------------------------------------------------------------------------------------------------------------------------------------------------|-----------------|
| Size: Soldering Iron                                                                                                                                                                                                                                                                                                                                                                                                                                                                                                                                                                                                                                                                                                                                                                                                                                                                                                                                                                                                                                                                                                                                                                                                                                                                                                                                                                                                                                                                                                                                                                                                                                                                                                                                                                                                                                                                                                                                                                                                                                                                                                           | 17 5cm          |
| Torch                                                                                                                                                                                                                                                                                                                                                                                                                                                                                                                                                                                                                                                                                                                                                                                                                                                                                                                                                                                                                                                                                                                                                                                                                                                                                                                                                                                                                                                                                                                                                                                                                                                                                                                                                                                                                                                                                                                                                                                                                                                                                                                          | 15. 2cm         |
| Weight: Empty                                                                                                                                                                                                                                                                                                                                                                                                                                                                                                                                                                                                                                                                                                                                                                                                                                                                                                                                                                                                                                                                                                                                                                                                                                                                                                                                                                                                                                                                                                                                                                                                                                                                                                                                                                                                                                                                                                                                                                                                                                                                                                                  | 60g             |
| Full and a construction of the contract of the | 75g             |
| Cylinder Capacity:                                                                                                                                                                                                                                                                                                                                                                                                                                                                                                                                                                                                                                                                                                                                                                                                                                                                                                                                                                                                                                                                                                                                                                                                                                                                                                                                                                                                                                                                                                                                                                                                                                                                                                                                                                                                                                                                                                                                                                                                                                                                                                             | 15g             |
| Cylinder Pressure:                                                                                                                                                                                                                                                                                                                                                                                                                                                                                                                                                                                                                                                                                                                                                                                                                                                                                                                                                                                                                                                                                                                                                                                                                                                                                                                                                                                                                                                                                                                                                                                                                                                                                                                                                                                                                                                                                                                                                                                                                                                                                                             | 65kg/cm up      |
| Operating time:                                                                                                                                                                                                                                                                                                                                                                                                                                                                                                                                                                                                                                                                                                                                                                                                                                                                                                                                                                                                                                                                                                                                                                                                                                                                                                                                                                                                                                                                                                                                                                                                                                                                                                                                                                                                                                                                                                                                                                                                                                                                                                                | 80 Minutes      |
| Soldering Iron Temperature                                                                                                                                                                                                                                                                                                                                                                                                                                                                                                                                                                                                                                                                                                                                                                                                                                                                                                                                                                                                                                                                                                                                                                                                                                                                                                                                                                                                                                                                                                                                                                                                                                                                                                                                                                                                                                                                                                                                                                                                                                                                                                     | 575°C / 1067°F  |
| Torch Temperature                                                                                                                                                                                                                                                                                                                                                                                                                                                                                                                                                                                                                                                                                                                                                                                                                                                                                                                                                                                                                                                                                                                                                                                                                                                                                                                                                                                                                                                                                                                                                                                                                                                                                                                                                                                                                                                                                                                                                                                                                                                                                                              | 1300°C / 2500°F |

# Soldering Iron & Torch

- cordless and refillable
- rugged aluminum body
- even-flow valve for uniform flame

#### **IGNITING SOLDERING IRON**

- 1 BP3000SL This unit is supplied with a "positive OFF" regulator ring. In order to move the regulator you must push it toward the tip before it will turn.
- 2 BP3000 Tum regulator ring clockwise until you hear the hiss of escaping gas.
- 3 Use the igniter in cap (or lighter) to light up the tip exhaust ports.
- The tip will flame for a few seconds before reducing to a glow.
- 5 To prolong tip life, do not use temperature at maximum level except for heavy-duty work.
- 6 When finished soldering, return regulator ring to "positive OFF" position and allow tip to cool before changing tips or replacing cap.