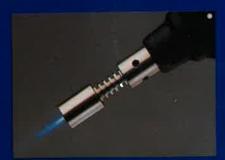

### as a torch

- adjustable temperatures up to 1300° C (2372° F)
- up to 60 minutes of continuous flame per refill

U.S. Patent No. 500745

LIMITED ONE YEAR WARRANTY

#### LIGHTING TORCH ATTACHMENT

- 1 Follow steps 1 and 2 from "IGNITING SOLDERING IRON" instructions.
- 2 Cover two air holes in nozzle with fingers and light torch. Allow to burn a few seconds and adjust to desired flame.
- 3 When finished, return regulator ring to "positive OFF" position and allow torch to cool before changing to a tip or replacing cap.