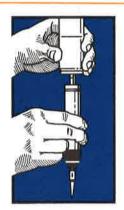

#### FILLING/REFILLING

This unit is shipped in a discharged state and contains no gas. To fill or refill:

- 1 Make sure unit is in "OFF" position.
- 2 Hold refill container above unit and press the container nozzle into gas refiller valve.
- 3 Press down to fill gas. When you hear the "hiss" of overflow, your unit is full.