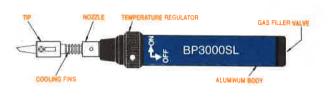

| SPECIFICATIONS                                                                                                                                                                                                                                                                                                                                                                                                                                                                                                                                                                                                                                                                                                                                                                                                                                                                                                                                                                                                                                                                                                                                                                                                                                                                                                                                                                                                                                                                                                                                                                                                                                                                                                                                                                                                                                                                                                                                                                                                                                                                                                                 |                 |
|--------------------------------------------------------------------------------------------------------------------------------------------------------------------------------------------------------------------------------------------------------------------------------------------------------------------------------------------------------------------------------------------------------------------------------------------------------------------------------------------------------------------------------------------------------------------------------------------------------------------------------------------------------------------------------------------------------------------------------------------------------------------------------------------------------------------------------------------------------------------------------------------------------------------------------------------------------------------------------------------------------------------------------------------------------------------------------------------------------------------------------------------------------------------------------------------------------------------------------------------------------------------------------------------------------------------------------------------------------------------------------------------------------------------------------------------------------------------------------------------------------------------------------------------------------------------------------------------------------------------------------------------------------------------------------------------------------------------------------------------------------------------------------------------------------------------------------------------------------------------------------------------------------------------------------------------------------------------------------------------------------------------------------------------------------------------------------------------------------------------------------|-----------------|
| Size: Soldering Iron                                                                                                                                                                                                                                                                                                                                                                                                                                                                                                                                                                                                                                                                                                                                                                                                                                                                                                                                                                                                                                                                                                                                                                                                                                                                                                                                                                                                                                                                                                                                                                                                                                                                                                                                                                                                                                                                                                                                                                                                                                                                                                           | 17 5cm          |
| Torch                                                                                                                                                                                                                                                                                                                                                                                                                                                                                                                                                                                                                                                                                                                                                                                                                                                                                                                                                                                                                                                                                                                                                                                                                                                                                                                                                                                                                                                                                                                                                                                                                                                                                                                                                                                                                                                                                                                                                                                                                                                                                                                          | 15. 2cm         |
| Weight: Empty                                                                                                                                                                                                                                                                                                                                                                                                                                                                                                                                                                                                                                                                                                                                                                                                                                                                                                                                                                                                                                                                                                                                                                                                                                                                                                                                                                                                                                                                                                                                                                                                                                                                                                                                                                                                                                                                                                                                                                                                                                                                                                                  | 60g             |
| Full and a construction of the contract of the | 75g             |
| Cylinder Capacity:                                                                                                                                                                                                                                                                                                                                                                                                                                                                                                                                                                                                                                                                                                                                                                                                                                                                                                                                                                                                                                                                                                                                                                                                                                                                                                                                                                                                                                                                                                                                                                                                                                                                                                                                                                                                                                                                                                                                                                                                                                                                                                             | 15g             |
| Cylinder Pressure:                                                                                                                                                                                                                                                                                                                                                                                                                                                                                                                                                                                                                                                                                                                                                                                                                                                                                                                                                                                                                                                                                                                                                                                                                                                                                                                                                                                                                                                                                                                                                                                                                                                                                                                                                                                                                                                                                                                                                                                                                                                                                                             | 65kg/cm up      |
| Operating time:                                                                                                                                                                                                                                                                                                                                                                                                                                                                                                                                                                                                                                                                                                                                                                                                                                                                                                                                                                                                                                                                                                                                                                                                                                                                                                                                                                                                                                                                                                                                                                                                                                                                                                                                                                                                                                                                                                                                                                                                                                                                                                                | 80 Minutes      |
| Soldering Iron Temperature                                                                                                                                                                                                                                                                                                                                                                                                                                                                                                                                                                                                                                                                                                                                                                                                                                                                                                                                                                                                                                                                                                                                                                                                                                                                                                                                                                                                                                                                                                                                                                                                                                                                                                                                                                                                                                                                                                                                                                                                                                                                                                     | 575°C / 1067°F  |
| Torch Temperature                                                                                                                                                                                                                                                                                                                                                                                                                                                                                                                                                                                                                                                                                                                                                                                                                                                                                                                                                                                                                                                                                                                                                                                                                                                                                                                                                                                                                                                                                                                                                                                                                                                                                                                                                                                                                                                                                                                                                                                                                                                                                                              | 1300°C / 2500°F |

# Soldering Iron & Torch

- cordless and refillable
- rugged aluminum body
- even-flow valve for uniform flame

#### **IGNITING SOLDERING IRON**

- 1 BP3000SL This unit is supplied with a "positive OFF" regulator ring. In order to move the regulator you must push it toward the tip before it will turn.
- 2 BP3000 Tum regulator ring clockwise until you hear the hiss of escaping gas.
- 3 Use the igniter in cap (or lighter) to light up the tip exhaust ports.
- The tip will flame for a few seconds before reducing to a glow.
- 5 To prolong tip life, do not use temperature at maximum level except for heavy-duty work.
- 6 When finished soldering, return regulator ring to "positive OFF" position and allow tip to cool before changing tips or replacing cap.