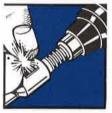

#### **IGNITING SOLDERING IRON**

- 1 BP3000SL This unit is supplied with a "positive OFF" regulator ring. In order to move the regulator you must push it toward the tip before it will turn.
- 2 BP3000 Tum regulator ring clockwise until you hear the hiss of escaping gas.
- 3 Use the igniter in cap (or lighter) to light up the tip exhaust ports.
- The tip will flame for a few seconds before reducing to a glow.
- 5 To prolong tip life, do not use temperature at maximum level except for heavy-duty work.
- 6 When finished soldering, return regulator ring to "positive OFF" position and allow tip to cool before changing tips or replacing cap.

#### LIGHTING TORCH ATTACHMENT

- 1 Follow steps 1 and 2 from "IGNITING SOLDERING IRON" instructions.
- 2 Cover two air holes in nozzle with fingers and light torch. Allow to burn a few seconds and adjust to desired flame.
- 3 When finished, return regulator ring to "positive OFF" position and allow torch to cool before changing to a tip or replacing cap.