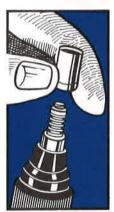

## REPLACING TIP WITH TORCH ATTACHMENT

- 1 Make sure regulator is turned OFF and tip is cool.
- 2 Unscrew tip leaving cooling fin portion on iron.
- 3 Screw torch attachment onto fin.