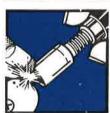

#### **IGNITING SOLDERING IRON**

- 1 BP3000SL This unit is supplied with a "positive OFF" regulator ring. In order to move the regulator you must push it toward the tip before it will turn.
- 2 BP3000 Tum regulator ring clockwise until you hear the hiss of escaping gas.
- 3 Use the igniter in cap (or lighter) to light up the tip exhaust ports.
- The tip will flame for a few seconds before reducing to a glow.
- 5 To prolong tip life, do not use temperature at maximum level except for heavy-duty work.
- 6 When finished soldering, return regulator ring to "positive OFF" position and allow tip to cool before changing tips or replacing cap.

#### LIGHTING TORCH ATTACHMENT

- 1 Follow steps 1 and 2 from "IGNITING SOLDERING IRON" instructions.
- 2 Cover two air holes in nozzle with fingers and light torch. Allow to burn a few seconds and adjust to desired flame.
- 3 When finished, return regulator ring to "positive OFF" position and allow torch to cool before changing to a tip or replacing cap.